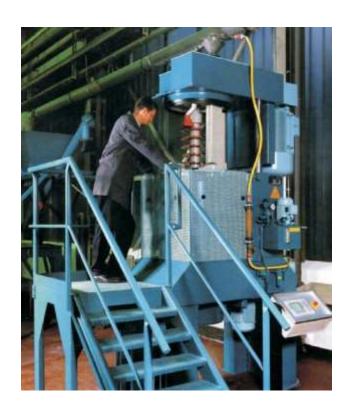

## Pearl Mill

### **Technical Data:**

| Type Series                                 |         | MM3 | MM5 | ММ7   |
|---------------------------------------------|---------|-----|-----|-------|
| Grinding pan volume                         | [Liter] | 190 | 800 | 2.200 |
| Drive rating up to                          | [kW]    | 50  | 200 | 500   |
| Throughput up to (refers to solid material) | [t/h]   | 1,5 | 6   | 15    |