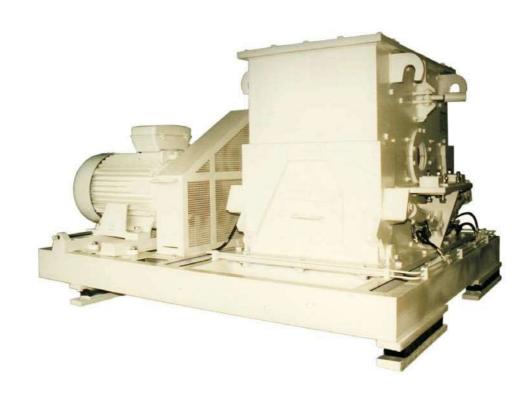

## Hammer Mill

### Features:

Hammer mill in robust construction Rotor with swinging hammers made from wear resistant steel Grid in solid construction, made from wear resistant steel Long service life Housing easy to open for cleaning and maintenance Bigger mill types are equipped with a hydraulic unit for the opening mechanism Hot air operation up to 500 °C enables grinding and drying in one step