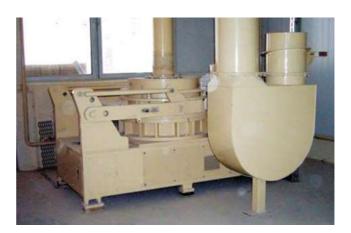

## Dry in Dry Powder Coating Equipment

### Application:

Surface coating of mineral fillers like calcite or chalk

#### Performance:

Capacity 1 t/h up to 10 t/h Coating grade possible from 0,5 % to 2 % Drive power 30 kW to 250 kW

#### Features:

Agglomeration free surface coating

Suitable for use of various coating agents in powder or liquid form like stearic acid, stearates or wax

High efficiency by generation of high turbulence

Operation with hot air up to 100 °C Vertical rotor with several stages Melting systems for liquifying solid coating agents can be supplied on request Mixing screw for pre-mixing the filler product